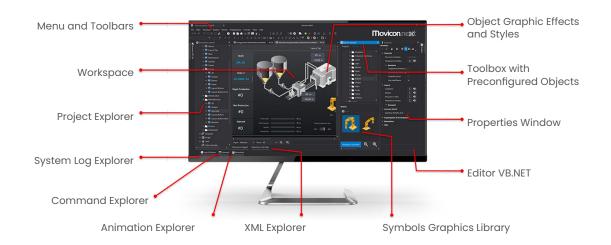

# **COURSE TOPICS**

- Introduction
- Software Installation
- Programming Environment
- I/O Data Server
- Client and Surroundings
- Alarms
- · Historian and Data Logger

- · Trend and Data Analysis
- Text and Languages
- Security and User Management
- Schedulers and Events
- Recipes
- WebClients